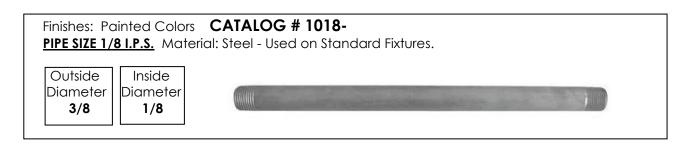

Custom cut, finished with 3/4" thread on each side. Stems are fabricated to meet your requirements. Stems are used in FIXTURES, TRACK, FLOURESCENT & FAN LIGHTS. Maximum single piece length is 12 feet. Stems are available in the following I.P.S. sizes: 1/8, 1/4, 3/8 and 1/2 inch I.P.S. UNIVERSAL TRACK ADAPTOR - to suspend all types of track on 1/4 I.P.S.