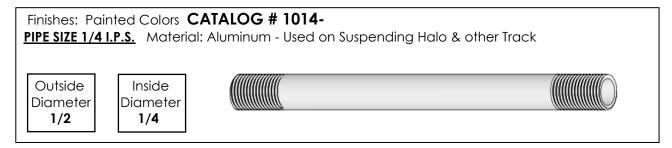

Custom cut, finished with 3/4" thread on each side. Stems are fabricated to meet your requirements. Stems are used in FIXTURES, TRACK, FLOURESCENT & FAN LIGHTS. Maximum single piece length is 12 feet. Stems are available in the following I.P.S. sizes: 1/8, 1/4, 3/8 and 1/2 inch I.P.S. UNIVERSAL TRACK ADAPTOR - to suspend all types of track on 1/4 I.P.S.